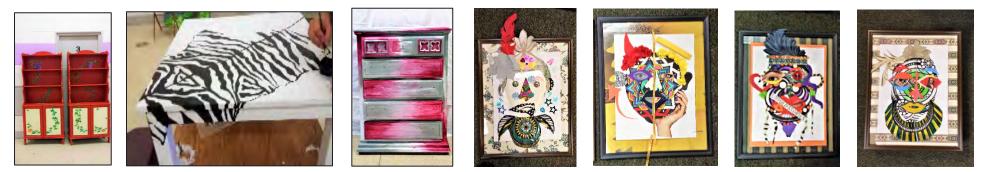

#### FURNITURE EXCHANGE AND REVAMP

In 2016 Studio Blue partnered with local nonprofit retail shops such as Construction Junction and Habitat for Humanity's to create the Furniture Exchange and Revamp Program. Distressed furniture is delivered to Studio Blue where residents revamp it to create hand painted one of a kind pieces. Upon completion the furniture is returned to the donor organization and offered for sale in their retail shops. One Hundred percent of the proceeds are used to fund the donors service programs and as a result residents are preforming community service while detained with the goal to officially credit residents for community service time served while in detention. In 2017 Construction Junction generously offered its location to create a satellite studio for released residents. Adjudicated youth have the option to serve their community service time by painting furniture donated by Construction Junction and private donors. One hundred percent of proceeds help Construction Junction support the studio needs for the project. Through private donations we have been able to offer stipends for youth. Studio Blue is open to all youth and groups who wish to learn small business development skills through furniture painting and sales.

In October 2018 Shuman Center was invited to exhibit student artwork in the lobby of City Theatre to run in conjunction with the play "PIPELINE" by Dominique Morisseau. The student exhibition is titled "Faces of the Pipeline" and was on display for the duration of the performance run. The play is a powerful and poetic chronicle of injustice that exposes the cracks in our education system, while also highlighting the power of a mother's love. Residents of Shuman Center were introduced to the play and to the work of costume designer Dominique Fawn Hill's multi-dimensional collage technique, which she used to create the identity of her characters. Residents responded to Ms. Hill's costume design process by creating their persona in mask form to share publicly.