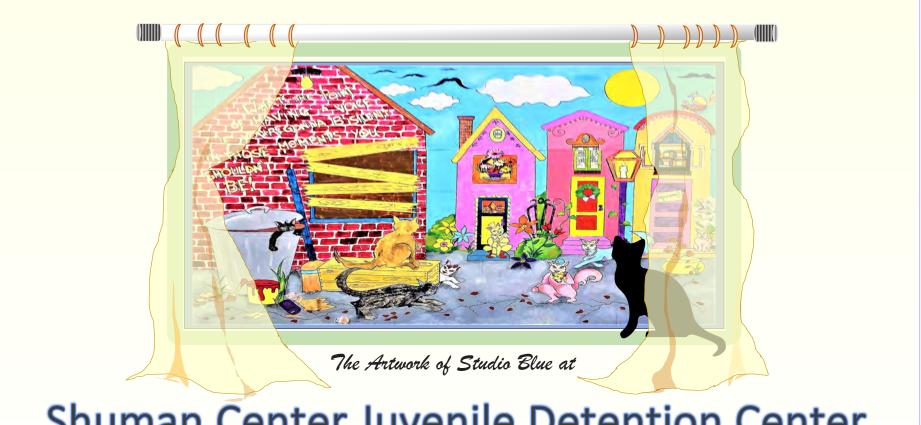

# **Shuman Center Juvenile Detention Center**

**COUNTY EXECUTIVE** 

**RICH FITZGERALD** 

## ABOUT STUDIO BLUE....

In 2016 Studio Blue of Shuman Center was created to address the therapeutic needs of at-risk youth in hopes of interrupting the recidivism rate through creative self-discovery. The projects conceptualized and facilitated by Pittsburgh artist Gerry Florida are aimed at creating public awareness, broadening self-understanding and dispelling stereotypes associated with at-risk populations. By involving communities and partnering with local businesses, schools and institutions the hope is to soften the stigmas attached to at-risk populations and find new ways to mainstream residents back into their communities better equipped to identify and create positive support networks for their successful recovery.