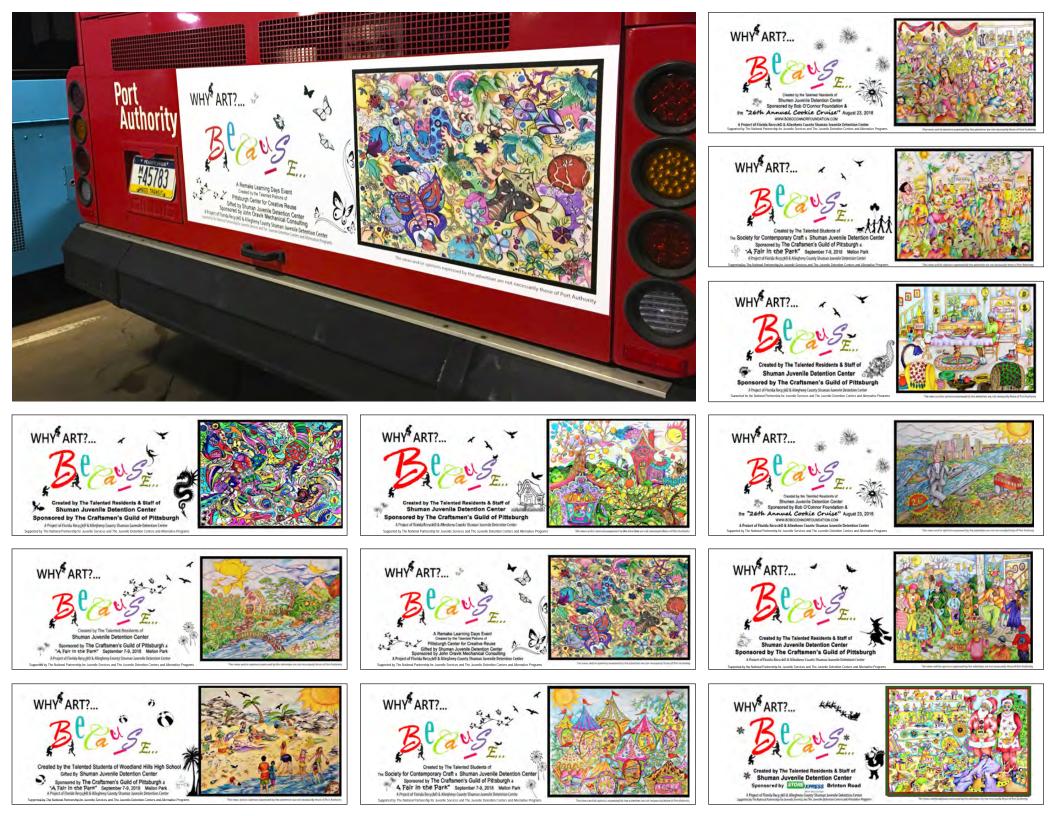

# "Why Art?"

#### SHUMAN JUVENILE DETENTION CENTER & PORT AUTHORITY BILLBOARD PROJECT

Shuman Juvenile Detention Center has partnered with Florida Recycled to launch its "Why Art" community service project. Since 2017, a series of twenty-four billboards created at Shuman Center traveled on the rear of Port Authority buses in targeted Pittsburgh areas. The first billboard departed from the Easy Liberty Port Authority bus station on February 17, 2017 with eleven following during the 2017 year and an additional twelve in 2018. As many as 20-50 residents and staff collaboratively colored each poster while experiencing the importance of sharing, planning and teamwork. This collaborative project affords at-risk populations a voice in addressing the necessity of arts in our lives and culture. The project will continue into 2019 with the mission to provide:

\* A community service venue by partnering with alternative schools and institutions to promote the arts in education, inspire the creative ability to think outside any given "box" and exemplify ways creative ability translates to uses in our daily lives

\* A vehicle for promoting self-worth and empowerment opportunities for at-risk populations while playing a strategic role in addressing the importance of creative learning.

\* An opportunity to showcase powerful young talent and remind ourselves of the valuable human resources we stand to lose when we fail to find alternative solutions to problems facing neighborhoods with at-risk populations.