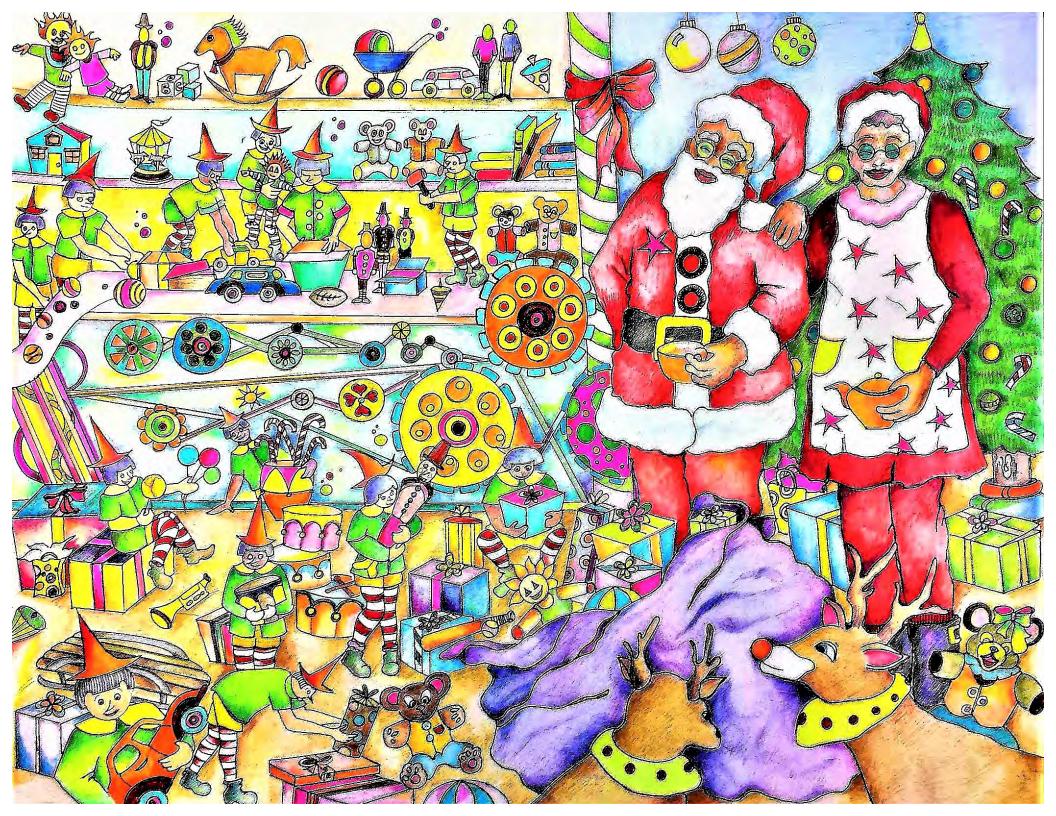

# "Why Art?"

#### SHUMAN JUVENILE DETENTION CENTER & PORT AUTHORITY BILLBOARD PROJECT

Shuman Juvenile Detention Center has partnered with Florida Recycled to launch its "Why Art" community service project. Since 2017, a series of twenty-four billboards created at Shuman Center traveled on the rear of Port Authority buses in targeted Pittsburgh areas. The first billboard departed from the Easy Liberty Port Authority bus station on February 17, 2017 with eleven following during the 2017 year and an additional twelve in 2018. As many as 20-50 residents and staff collaboratively colored each poster while experiencing the importance of sharing, planning and teamwork. This collaborative project affords at-risk populations a voice in addressing the necessity of arts in our lives and culture. The project will continue into 2019 with the mission to provide: