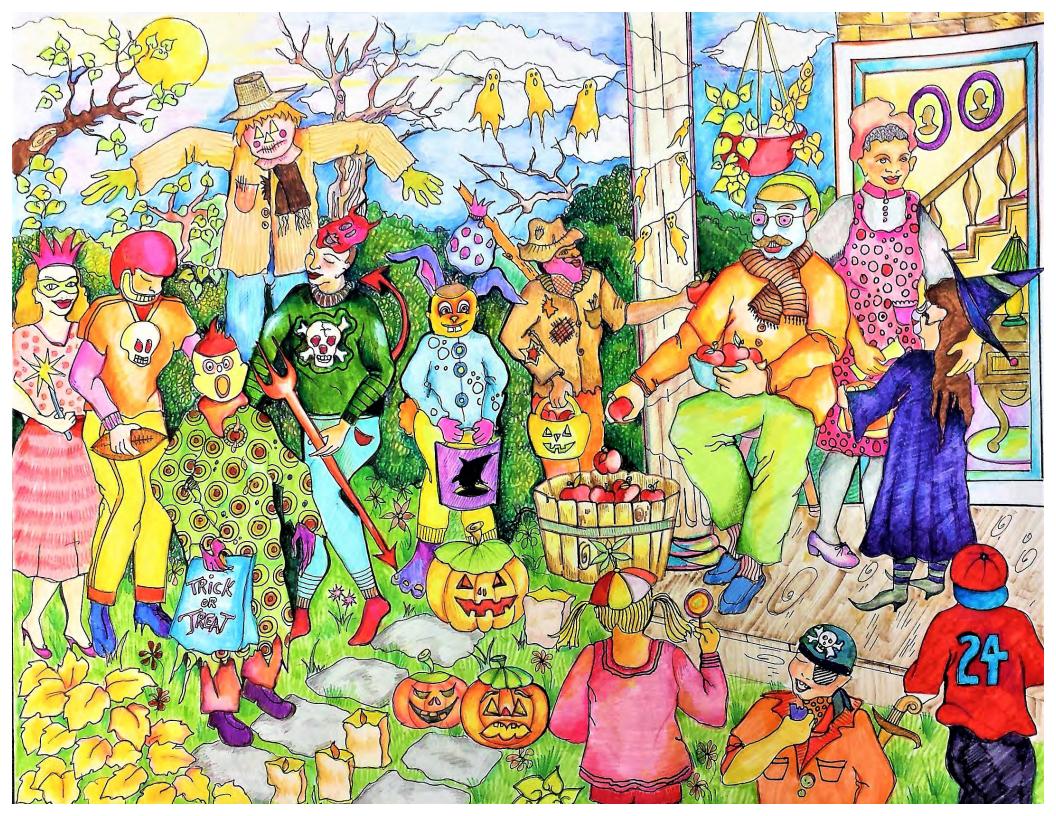

# "Why Art?"

#### SHUMAN JUVENILE DETENTION CENTER & PORT AUTHORITY BILLBOARD PROJECT

Shuman Juvenile Detention Center has partnered with Florida Recycled to launch its "Why Art" community service project. Since 2017, a series of twenty-four billboards created at Shuman Center traveled on the rear of Port Authority buses in targeted Pittsburgh areas. The first billboard departed from the Easy Liberty Port Authority bus station on February 17, 2017 with eleven following during the 2017 year and an additional twelve in 2018. As many as 20-50 residents and staff collaboratively colored each poster while experiencing the importance of sharing, planning and teamwork. This collaborative project affords at-risk populations a voice in addressing the necessity of arts in our lives and culture. The project will continue into 2019 with the mission to provide: